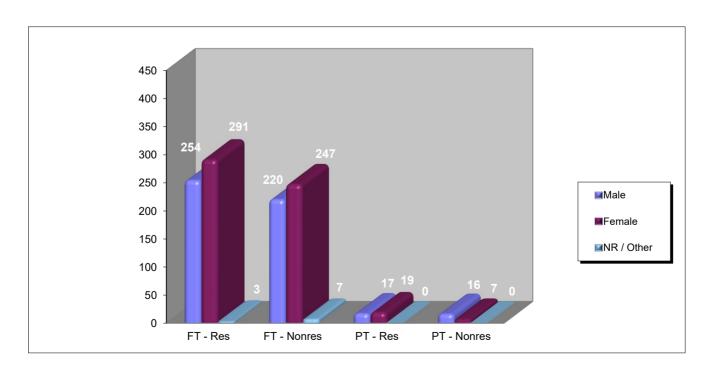

# Full-Time and Part-Time Enrollment by Residency Fall Semester

| Status/Residency/Sex   |            | Undergraduate | Graduate | Professional | Post-Graduate | Total |
|------------------------|------------|---------------|----------|--------------|---------------|-------|
| FULL-TIME              |            |               |          |              |               |       |
| Resident               | Male       | 182           | 72       | 0            | 0             | 254   |
|                        | Female     | 210           | 81       | 0            | 0             | 291   |
|                        | NR / Other | 2             | 1        | 0            | 0             | 3     |
|                        | Subtotal   | 394           | 154      | 0            | 0             | 548   |
| Nonresident            | Male       | 137           | 83       | 0            | 0             | 220   |
|                        | Female     | 180           | 67       | 0            | 0             | 247   |
|                        | NR / Other | 6             | 0        | 1            | 0             | 7     |
|                        | Subtotal   | 323           | 150      | 1            | 0             | 474   |
| Resident & Nonresident | Male       | 319           | 155      | 0            | 0             | 474   |
|                        | Female     | 390           | 148      | 0            | 0             | 538   |
|                        | NR / Other | 8             | 1        | 1            | 0             | 10    |
|                        | Subtotal   | 717           | 304      | 1            | 0             | 1,022 |
| PART-TIME              |            |               |          |              |               |       |
| Resident               | Male       | 17            | 0        | 0            | 0             | 17    |
|                        | Female     | 19            | 0        | 0            | 0             | 19    |
|                        | NR / Other | 0             | 0        | 0            | 0             | 0     |
|                        | Subtotal   | 36            | 0        | 0            | 0             | 36    |
| Nonresident            | Male       | 16            | 0        | 0            | 0             | 16    |
|                        | Female     | 6             | 1        | 0            | 0             | 7     |
|                        | NR / Other | 0             | 0        | 0            | 0             | 0     |
|                        | Subtotal   | 22            | 1        | 0            | 0             | 23    |
| Resident & Nonresident | Male       | 33            | 0        | 0            | 0             | 33    |
|                        | Female     | 25            | 1        | 0            | 0             | 26    |
|                        | NR / Other | 0             | 0        | 0            | 0             | 0     |
|                        | Subtotal   | 58            | 1        | 0            | 0             | 59    |
| Total Students         |            | 775           | 305      | 1            | 0             | 1,081 |