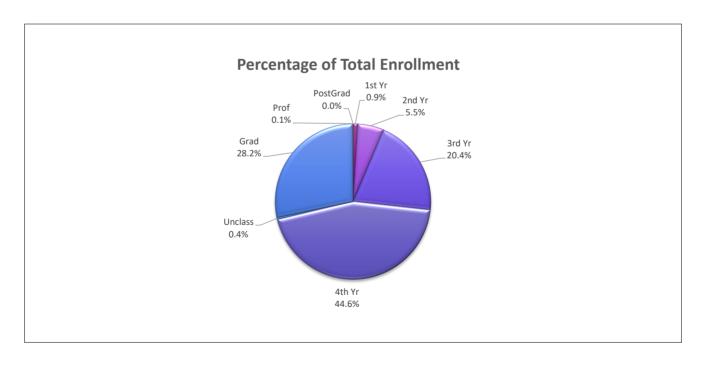

# Total Enrollment by Level Comparison Current Fall Semester to Previous Fall Semester

|                                                      |     |       |      | 2024- | 2025     |       |       |       | 2023-20 | 24    |
|------------------------------------------------------|-----|-------|------|-------|----------|-------|-------|-------|---------|-------|
| Level Male  N  First Year Students 3  Second Year 15 |     | 9     | Fema | le    | NR / Oth | er    | To    | otal  | Total   |       |
|                                                      | N   | %     | N    | %     | N        | %     | N     | %     | N       | %     |
| First Year Students                                  | 3   | 0.6   | 7    | 1.2   | 0        | 0.0   | 10    | 0.9   | 68      | 6.1   |
| Second Year                                          | 15  | 3.0   | 43   | 7.6   | 1        | 10.0  | 59    | 5.5   | 90      | 8.1   |
| Third Year                                           | 99  | 19.5  | 116  | 20.6  | 5        | 50.0  | 220   | 20.4  | 184     | 16.5  |
| Fourth Year                                          | 232 | 45.8  | 248  | 44.0  | 2        | 20.0  | 482   | 44.6  | 482     | 43.3  |
| Unclassified                                         | 3   | 0.6   | 1    | 0.2   | 0        | 0.0   | 4     | 0.4   | 4       | 0.4   |
| Total Undergraduates                                 | 352 | 69.4  | 415  | 73.6  | 8        | 80.0  | 775   | 71.7  | 828     | 74.5  |
|                                                      |     |       |      |       |          |       |       |       |         |       |
| Total Graduates                                      | 155 | 30.6  | 149  | 26.4  | 1        | 10.0  | 305   | 28.2  | 281     | 25.3  |
|                                                      |     |       |      |       |          |       |       |       |         |       |
| Total Professionals                                  | 0   | 0.0   | 0    | 0.0   | 1        | 10.0  | 1     | 0.1   | 3       | 0.3   |
|                                                      |     |       |      |       |          |       |       |       |         |       |
| Total Post Graduates                                 | 0   | 0.0   | 0    | 0.0   | 0        | 0.0   | 0     | 0.0   | 0       | 0.0   |
|                                                      |     |       |      |       |          |       |       |       |         |       |
| Total Students                                       | 507 | 100.0 | 564  | 100.0 | 10       | 100.0 | 1,081 | 100.0 | 1,112   | 100.0 |
|                                                      |     |       |      |       |          |       |       |       |         |       |
| Undergraduate FTE                                    | 64  |       | 78   |       | 2        |       | 144   | 59.0  | 143     | 60.9  |
| Graduate FTE                                         | 51  |       | 49   |       | 0        |       | 100   | 41.0  | 91      | 38.7  |
| Professional FTE                                     | 0   |       | 0    |       | 0        |       | 0     | 0.0   | 1       | 0.4   |
| Post Graduate FTE                                    | 0   |       | 0    |       | 0        |       | 0     | 0.0   | 0       | 0.0   |
| Total FTE                                            | 115 |       | 127  |       | 2        |       | 244   | 100.0 | 235     | 100.0 |