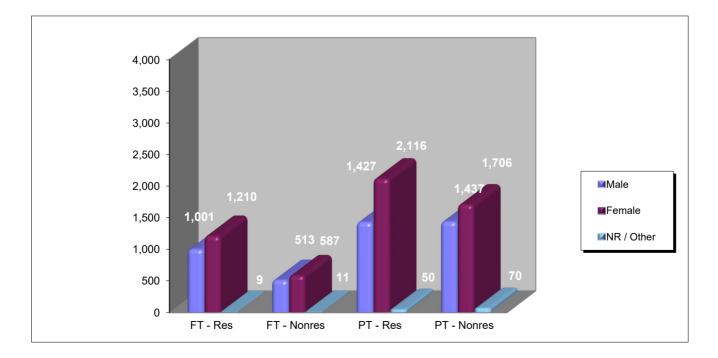

# ALL STUDENTS

| Comparative Enrollment by Primary Program College and Curricular College                 | 1  |
|------------------------------------------------------------------------------------------|----|
| Credit Hours Report - Combined Totals                                                    | 2  |
| Credit Hours Report - Detail                                                             | 3  |
| Credit Hours Report - Combined Totals by Department                                      | 4  |
| Full-Time and Part-Time Enrollment by Residency                                          | 7  |
| Chart - Full-time, Part-time Enrollment                                                  | 7  |
| Total Enrollment by Level Comparison                                                     | 8  |
| Chart - Percentage of Total Enrollment by Level                                          | 8  |
| Undergraduate and Graduate Enrollment by Primary Program of Study and Program College    | 9  |
| Undergraduate and Graduate Enrollment by Primary Program of Study and Curricular College | 14 |
| Professional and Post Graduate Enrollment by Primary Program of Study                    | 18 |