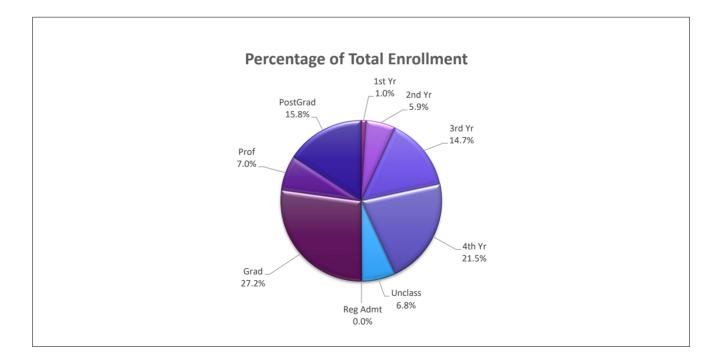

# ALL STUDENTS

| Comparative Enrollment by Primary Program College and Curricular College                 | 1  |
|------------------------------------------------------------------------------------------|----|
| Credit Hours Report - Combined Totals                                                    | 2  |
| Credit Hours Report - Detail                                                             | 3  |
| Credit Hours Report - Combined Totals by Department                                      | 4  |
| Full-Time and Part-Time Enrollment by Residency                                          | 7  |
| Chart - Full-time, Part-time Enrollment                                                  | 7  |
| Total Enrollment by Level Comparison                                                     | 8  |
| Chart - Percentage of Total Enrollment by Level                                          | 8  |
| Undergraduate and Graduate Enrollment by Primary Program of Study and Program College    | 9  |
| Undergraduate and Graduate Enrollment by Primary Program of Study and Curricular College | 14 |
| Professional and Post Graduate Enrollment by Primary Program of Study                    | 18 |