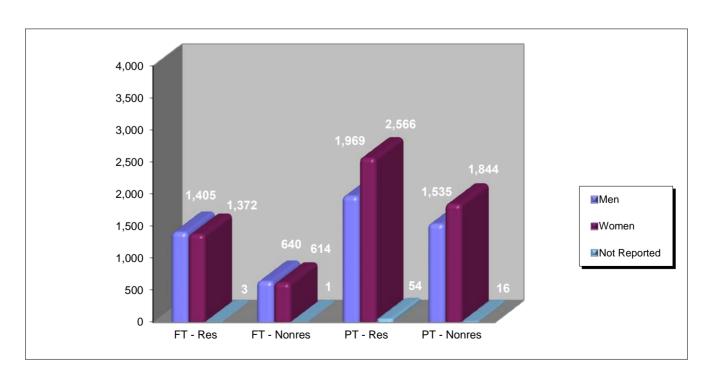

#### **ALL STUDENTS**

| Comparative Enrollment by Primary Program College and Curricular College                 | 1  |
|------------------------------------------------------------------------------------------|----|
| Credit Hours Report - Combined Totals                                                    | 2  |
| Credit Hours Report - Detail                                                             | 3  |
| Credit Hours Report - Combined Totals by Department                                      | 4  |
| Full-Time and Part-Time Enrollment by Residency                                          | 7  |
| Chart - Full-time, Part-time Enrollment                                                  | 7  |
| Total Enrollment by Level Comparison                                                     | 8  |
| Chart - Percentage of Total Enrollment by Level                                          | 8  |
| Undergraduate and Graduate Enrollment by Primary Program of Study and Program College    | ć  |
| Undergraduate and Graduate Enrollment by Primary Program of Study and Curricular College | 14 |
| Professional and Post Graduate Enrollment by Primary Program of Study                    | 19 |