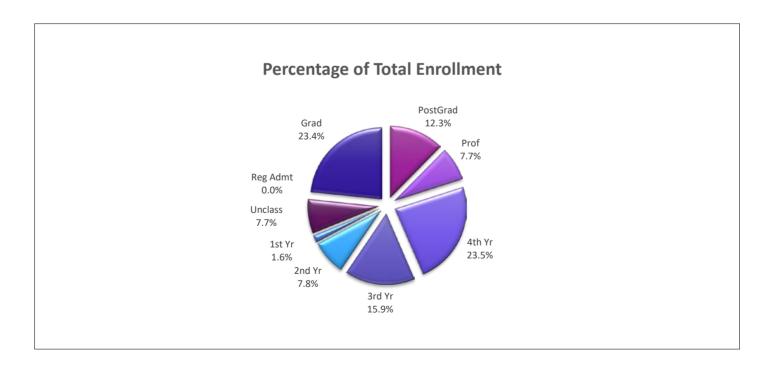

#### **ALL STUDENTS**

| Comparative Enrollment by Primary Program College and Curricular College                 | 1  |
|------------------------------------------------------------------------------------------|----|
| Credit Hours Report - Combined Totals                                                    | 2  |
| Credit Hours Report - Detail                                                             | 3  |
| Credit Hours Report - Combined Totals by Department                                      | 4  |
| Full-Time and Part-Time Enrollment by Residency                                          | 7  |
| Chart - Full-time, Part-time Enrollment                                                  | 7  |
| Total Enrollment by Level Comparison                                                     | 8  |
| Chart - Percentage of Total Enrollment by Level                                          | 8  |
| Undergraduate and Graduate Enrollment by Primary Program of Study and Program College    | ć  |
| Undergraduate and Graduate Enrollment by Primary Program of Study and Curricular College | 14 |
| Professional and Post Graduate Enrollment by Primary Program of Study                    | 19 |