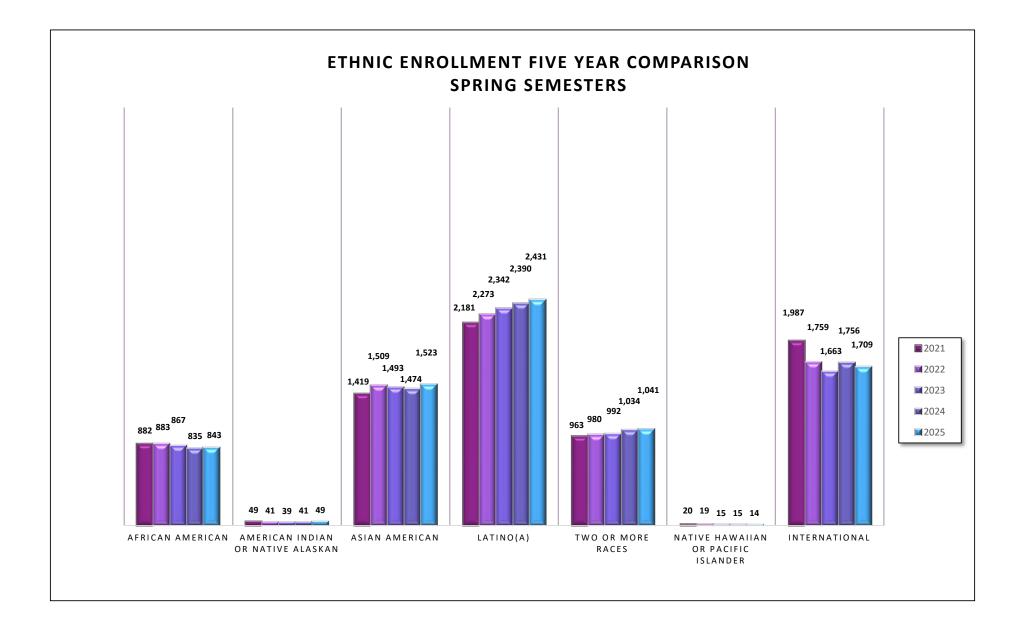

alt  | h Interest                                | 2     | 8      | 0          | 10     |
| Radiation So  | ciences Interest                          | 2     | 38     | 0          | 40     |
| Therapeutic I | Recreation (NCTRC Certification) Interest | 0     | 5      | 0          | 5      |
| University C  | Collogo                                   |       |        |            |        |
|               | ollege Open Major                         | 1     | 0      | 0          | 1      |
| Subtotal      | Chogo Opon Major                          | 1,282 | 2,697  | <u> </u>   | 4,030  |
| Gubtotal      |                                           | 1,202 | 2,001  | <u> </u>   | 7,000  |
| Grand Tota    |                                           | 5,977 | 11,637 | 305        | 17,919 |







#### Student Enrollment by Sex, Ethnic Category and Primary Program College Spring Semester

|                                    |     |           |      |     |      |         |      |        |     |         |     |       |   | Mir      | norities | 3   |       |       |      |       |     |     |         |       |       |       |      |       |       |        |      |        |     |     |          |        |     |           |       |       |
|------------------------------------|-----|-----------|------|-----|------|---------|------|--------|-----|---------|-----|-------|---|----------|----------|-----|-------|-------|------|-------|-----|-----|---------|-------|-------|-------|------|-------|-------|--------|------|--------|-----|-----|----------|--------|-----|-----------|-------|