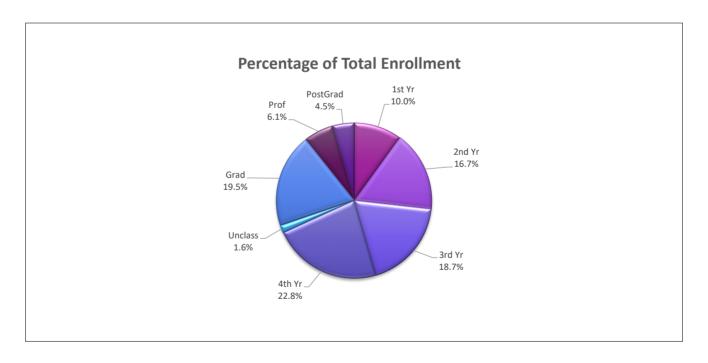

## Total Enrollment by Level Comparison Current Spring Semester to Previous Spring Semester

|                      |        |       |        | 202   | :5       |       |        |       | 2024   |       |  |  |
|----------------------|--------|-------|--------|-------|----------|-------|--------|-------|--------|-------|--|--|
| Level                | Mal    | е     | Fema   | le    | NR / Oth | ner   | To     | otal  | Total  |       |  |  |
|                      | N      | %     | N      | %     | N        | %     | N      | %     | N      | %     |  |  |
| First Year Students  | 1,375  | 10.3  | 1,654  | 9.9   | 36       | 8.4   | 3,065  | 10.0  | 3,229  | 10.8  |  |  |
| Second Year          | 2,189  | 16.3  | 2,867  | 17.1  | 58       | 13.6  | 5,114  | 16.7  | 5,021  | 16.8  |  |  |
| Third Year           | 2,474  | 18.5  | 3,172  | 18.9  | 76       | 17.8  | 5,722  | 18.7  | 5,254  | 17.6  |  |  |
| Fourth Year          | 2,885  | 21.5  | 3,957  | 23.6  | 116      | 27.2  | 6,958  | 22.8  | 6,872  | 23.0  |  |  |
| Unclassified         | 253    | 1.9   | 226    | 1.3   | 8        | 1.9   | 487    | 1.6   | 494    | 1.7   |  |  |
| Total Undergraduates | 9,176  | 68.5  | 11,876 | 70.9  | 294      | 68.9  | 21,346 | 69.8  | 20,870 | 69.8  |  |  |
|                      |        |       |        |       |          |       |        |       |        |       |  |  |
| Total Graduates      | 2,651  | 19.8  | 3,258  | 19.5  | 58       | 13.6  | 5,967  | 19.5  | 5,784  | 19.3  |  |  |
|                      |        |       |        |       |          |       |        |       |        |       |  |  |
| Total Professionals  | 812    | 6.1   | 978    | 5.8   | 75       | 17.6  | 1,865  | 6.1   | 1,826  | 6.1   |  |  |
|                      |        |       |        |       |          |       |        |       |        |       |  |  |
| Total Post Graduates | 757    | 5.7   | 631    | 3.8   | 0        | 0.0   | 1,388  | 4.5   | 1,428  | 4.8   |  |  |
|                      |        |       |        |       |          |       |        |       |        |       |  |  |
| Total Students       | 13,396 | 100.0 | 16,743 | 100.0 | 427      | 100.0 | 30,566 | 100.0 | 29,908 | 100.0 |  |  |
|                      |        |       |        |       |          |       |        |       |        |       |  |  |
| Undergraduate FTE    | 8687   |       | 11301  |       | 272      |       | 20,260 | 72.7  | 19,618 | 72.8  |  |  |
| Graduate FTE         | 2297   |       | 3081   |       | 54       |       | 5,432  | 19.5  | 5,164  | 19.2  |  |  |
| Professional FTE     | 954    |       | 1149   |       | 75       |       | 2,178  | 7.8   | 2,153  | 8.0   |  |  |
| Post Graduate FTE    | 0      |       | 0      |       | 0        |       | 0      | 0.0   | 0      | 0.0   |  |  |
| Total FTE            | 11,938 |       | 15,531 |       | 401      |       | 27,870 | 100.0 | 26,935 | 100.0 |  |  |