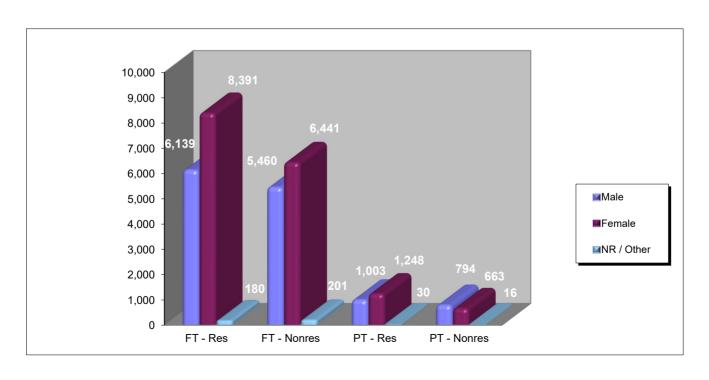

# Full-Time and Part-Time Enrollment by Residency Spring Semester

| Status/Residency/Sex   |            | Undergraduate | Graduate | Professional | Post-Graduate | Total  |
|------------------------|------------|---------------|----------|--------------|---------------|--------|
| FULL-TIME              |            |               |          |              |               |        |
| Resident               | Male       | 4,667         | 445      | 450          | 577           | 6,139  |
|                        | Female     | 6,396         | 881      | 622          | 492           | 8,391  |
| _                      | NR / Other | 143           | 11       | 26           | 0             | 180    |
|                        | Subtotal   | 11,206        | 1,337    | 1,098        | 1,069         | 14,710 |
| Nonresident            | Male       | 3,813         | 1,121    | 346          | 180           | 5,460  |
|                        | Female     | 4,711         | 1,240    | 351          | 139           | 6,441  |
|                        | NR / Other | 126           | 27       | 48           | 0             | 201    |
|                        | Subtotal   | 8,650         | 2,388    | 745          | 319           | 12,102 |
| Resident & Nonresident | Male       | 8,480         | 1,566    | 796          | 757           | 11,599 |
|                        | Female     | 11,107        | 2,121    | 973          | 631           | 14,832 |
|                        | NR / Other | 269           | 38       | 74           | 0             | 381    |
|                        | Subtotal   | 19,856        | 3,725    | 1,843        | 1,388         | 26,812 |
| PART-TIME              |            |               |          |              |               |        |
| Resident               | Male       | 509           | 485      | 9            | 0             | 1,003  |
|                        | Female     | 579           | 667      | 2            | 0             | 1,248  |
|                        | NR / Other | 19            | 11       | 0            | 0             | 30     |
|                        | Subtotal   | 1,107         | 1,163    | 11           | 0             | 2,281  |
| Nonresident            | Male       | 187           | 600      | 7            | 0             | 794    |
|                        | Female     | 190           | 470      | 3            | 0             | 663    |
|                        | NR / Other | 6             | 9        | 1            | 0             | 16     |
|                        | Subtotal   | 383           | 1,079    | 11           | 0             | 1,473  |
| Resident & Nonresident | Male       | 696           | 1,085    | 16           | 0             | 1,797  |
|                        | Female     | 769           | 1,137    | 5            | 0             | 1,911  |
|                        | NR / Other | 25            | 20       | 1            | 0             | 46     |
|                        | Subtotal   | 1,490         | 2,242    | 22           | 0             | 3,754  |
| Total Students         |            | 21,346        | 5,967    | 1,865        | 1,388         | 30,566 |