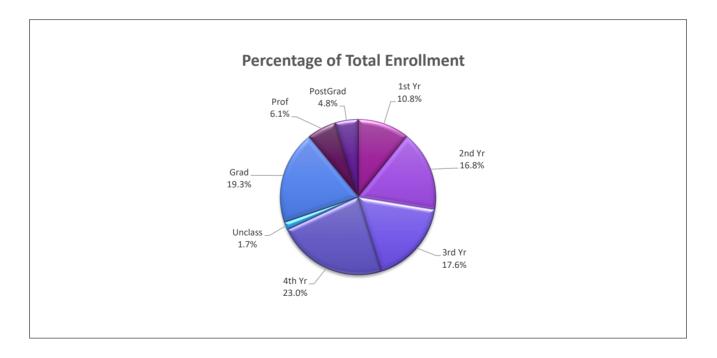

#### Total Enrollment by Level Comparison Current Spring Semester to Previous Spring Semester

|                      |        |       |        | 202   | 24         |       |        |       | 2023   |       |
|----------------------|--------|-------|--------|-------|------------|-------|--------|-------|--------|-------|
| Level                | Male   | e     | Fema   | le    | Not Report | rted  | Тс     | otal  | Total  |       |
|                      | N      | %     | N      | %     | Ν          | %     | N      | %     | N      | %     |
| First Year Students  | 1,499  | 11.3  | 1,692  | 10.4  | 38         | 10.1  | 3,229  | 10.8  | 3,407  | 11.6  |
| Second Year          | 2,155  | 16.2  | 2,808  | 17.3  | 58         | 15.3  | 5,021  | 16.8  | 4,510  | 15.3  |
| Third Year           | 2,219  | 16.7  | 2,966  | 18.2  | 69         | 18.3  | 5,254  | 17.6  | 5,135  | 17.4  |
| Fourth Year          | 2,937  | 22.1  | 3,831  | 23.6  | 104        | 27.5  | 6,872  | 23.0  | 6,925  | 23.5  |
| Unclassified         | 233    | 1.8   | 254    | 1.6   | 7          | 1.9   | 494    | 1.7   | 476    | 1.6   |
| Total Undergraduates | 9,043  | 68.2  | 11,551 | 71.0  | 276        | 73.0  | 20,870 | 69.8  | 20,453 | 69.4  |
|                      |        |       |        |       |            |       |        |       |        |       |
| Total Graduates      | 2,622  | 19.8  | 3,113  | 19.1  | 49         | 13.0  | 5,784  | 19.3  | 5,845  | 19.8  |
|                      |        |       |        |       |            |       |        |       |        |       |
| Total Professionals  | 820    | 6.2   | 953    | 5.9   | 53         | 14.0  | 1,826  | 6.1   | 1,864  | 6.3   |
|                      |        |       |        |       |            |       |        |       |        |       |
| Total Post Graduates | 780    | 5.9   | 648    | 4.0   | 0          | 0.0   | 1,428  | 4.8   | 1,310  | 4.4   |
|                      |        |       |        |       |            |       |        |       |        |       |
| Total Students       | 13,265 | 100.0 | 16,265 | 100.0 | 378        | 100.0 | 29,908 | 100.0 | 29,472 | 100.0 |
|                      |        |       |        |       |            |       |        |       |        |       |
| Undergraduate FTE    | 8,464  |       | 10,894 |       | 260        |       | 19,618 | 72.8  | 19,045 | 71.9  |
| Graduate FTE         | 2,241  |       | 2,880  |       | 43         |       | 5,164  | 19.2  | 5,237  | 19.8  |
| Professional FTE     | 965    |       | 1,133  |       | 55         |       | 2,153  | 8.0   | 2,200  | 8.3   |
| Post Graduate FTE    | 0      |       | 0      |       | 0          |       | 0      | 0.0   | 0      | 0.0   |
| Total FTE            | 11,670 |       | 14,907 |       | 358        |       | 26,935 | 100.0 | 26,482 | 100.0 |