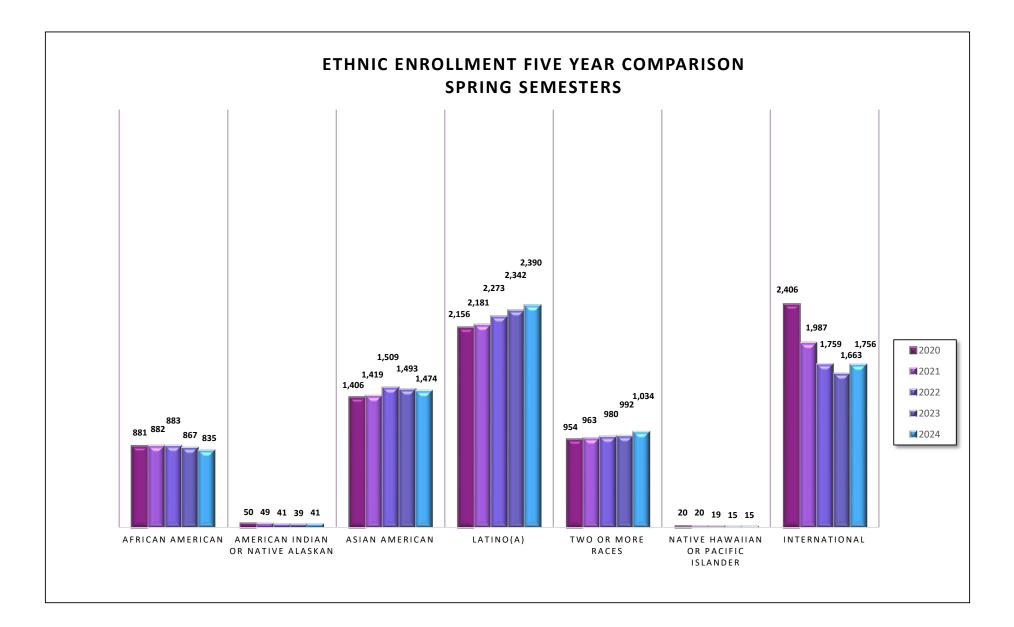

| 4     | 29     | 1            | 34     |
| Public Health Interest                             | 4     | 9      | 0            | 13     |
| Radiation Sciences Interest                        | 0     | 26     | 0            | 26     |
| Social Work Interest                               | 7     | 21     | 0            | 28     |
| Therapeutic Recreation (NCTRC Certification) Inter | 0     | 6      | 0            | 6      |
| <br>Subtotal                                       | 1,262 | 2,545  | 60           | 3,867  |
| <br>Grand Total                                    | 5,920 | 11,082 | 297          | 17,299 |

Note: Intensive English Program enrollments are included in the breakdown of individual program of study figures but not in the overall student totals.



### Student Enrollment by Sex, Ethnic Category and Primary Program College Spring Semester

|                                    | Minorities |          |        |                                                    |    |     |       |          |       |                 | T      |        |    |       |           |      |    |       |       |      |       |     |         |          |       |       |        |       |     |       |       |        |      |        |     |         |         |       |     |          |         |       |        |
|------------------------------------|------------|----------|--------|----------------------------------------------------|----|-----|-------|----------|-------|-----------------|--------|--------|----|-------|-----------|------|----|-------|-------|---