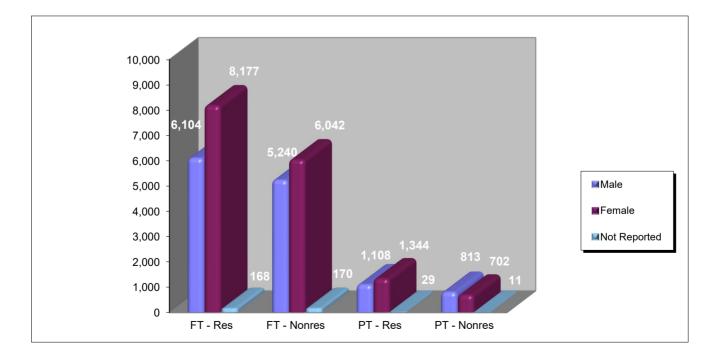

#### Full-Time and Part-Time Enrollment by Residency Spring Semester

| Status/Residency/Sex   |              | Undergraduate | Graduate | Professional  | Post-Graduate | Total  |
|------------------------|--------------|---------------|----------|---------------|---------------|--------|
| FULL-TIME              |              | ondergraduate | Ordidute | ricicosicilar |               | lotai  |
| Resident               | Male         | 4,654         | 408      | 452           | 590           | 6,104  |
| Resident               | Female       | 6,268         | 794      | 610           | 505           | 8,177  |
|                        | Not Reported | 142           | 8        | 18            | 0             | 168    |
|                        | Subtotal     | 11,064        | 1,210    | 1,080         | 1,095         | 14,449 |
| Nonresident            | Male         | 3,630         | 1,066    | 354           | 190           | 5,240  |
|                        | Female       | 4.396         | 1,176    | 327           | 143           | 6,042  |
|                        | Not Reported | 109           | 26       | 35            | 0             | 170    |
|                        | Subtotal     | 8,135         | 2,268    | 716           | 333           | 11,452 |
| Resident & Nonresident | Male         | 8,284         | 1,474    | 806           | 780           | 11,344 |
|                        | Female       | 10,664        | 1,970    | 937           | 648           | 14,219 |
|                        | Not Reported | 251           | 34       | 53            | 0             | 338    |
|                        | Subtotal     | 19,199        | 3,478    | 1,796         | 1,428         | 25,901 |
| PART-TIME              |              |               |          |               |               |        |
| Resident               | Male         | 523           | 581      | 4             | 0             | 1,108  |
|                        | Female       | 650           | 685      | 9             | 0             | 1,344  |
|                        | Not Reported | 19            | 10       | 0             | 0             | 29     |
|                        | Subtotal     | 1,192         | 1,276    | 13            | 0             | 2,481  |
| Nonresident            | Male         | 236           | 567      | 10            | 0             | 813    |
|                        | Female       | 237           | 458      | 7             | 0             | 702    |
|                        | Not Reported | 6             | 5        | 0             | 0             | 11     |
|                        | Subtotal     | 479           | 1,030    | 17            | 0             | 1,526  |
| Resident & Nonresident | Male         | 759           | 1,148    | 14            | 0             | 1,921  |
|                        | Female       | 887           | 1,143    | 16            | 0             | 2,046  |
|                        | Not Reported | 25            | 15       | 0             | 0             | 40     |
|                        | Subtotal     | 1,671         | 2,306    | 30            | 0             | 4,007  |
| Total Students         |              | 20,870        | 5,784    | 1,826         | 1,428         | 29,908 |