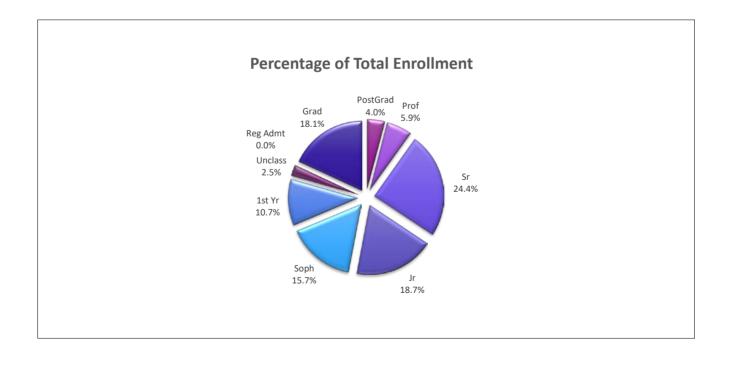

### Total Enrollment by Level Comparison Current Spring Semester to Previous Spring Semester

|                      |        |       | Sp     | oring Sem | ester 2019 |       |        |       | Spring Seme | ster 2018 |
|----------------------|--------|-------|--------|-----------|------------|-------|--------|-------|-------------|-----------|
| Level                | Male   | 9     | Fema   | ile       | Not Repo   | rted  | To     | otal  | Tota        |           |
|                      | N      | %     | N      | %         | N          | %     | N      | %     | N           | %         |
| First Year Students  | 1,580  | 10.8  | 1,735  | 10.6      | 9          | 10.3  | 3,324  | 10.7  | 3,674       | 11.6      |
| Sophomores           | 2,223  | 15.2  | 2,650  | 16.2      | 13         | 14.9  | 4,886  | 15.7  | 5,345       | 16.9      |
| Juniors              | 2,704  | 18.5  | 3,093  | 18.9      | 11         | 12.6  | 5,808  | 18.7  | 5,896       | 18.6      |
| Seniors              | 3,483  | 23.8  | 4,095  | 25.0      | 22         | 25.3  | 7,600  | 24.4  | 6,949       | 22.0      |
| Unclassified         | 340    | 2.3   | 446    | 2.7       | 3          | 3.4   | 789    | 2.5   | 927         | 2.9       |
| Regular Admit        | 1      | 0.0   | 0      | 0.0       | 0          | 0.0   | 1      | 0.0   | 0           | 0.0       |
| Total Undergraduates | 10,331 | 70.6  | 12,019 | 73.4      | 58         | 66.7  | 22,408 | 72.1  | 22,791      | 72.1      |
|                      |        |       |        |           |            |       |        |       |             |           |
| Total Professionals  | 905    | 6.2   | 914    | 5.6       | 4          | 4.6   | 1,823  | 5.9   | 1,843       | 5.8       |
|                      |        |       |        |           |            |       |        |       |             |           |
| Total Post Graduates | 730    | 5.0   | 513    | 3.1       | 0          | 0.0   | 1,243  | 4.0   | 1,322       | 4.2       |
|                      |        |       |        |           |            |       |        |       |             |           |
| Total Graduates      | 2,663  | 18.2  | 2,937  | 17.9      | 25         | 28.7  | 5,625  | 18.1  | 5,663       | 17.9      |
|                      |        |       |        |           |            |       |        |       |             |           |
| Total Students       | 14,629 | 100.0 | 16,383 | 100.0     | 87         | 100.0 | 31,099 | 100.0 | 31,619      | 100.0     |
|                      |        |       |        |           |            |       |        |       |             |           |
| Undergraduate FTE    | 9,454  |       | 11,024 |           | 52         |       | 20,530 | 74.8  | 20,632      | 74.6      |
| Professional FTE     | 1,024  |       | 1,052  |           | 3          |       | 2,079  | 7.6   | 2,258       | 8.2       |
| Post Graduate FTE    | 0      |       | 0      |           | 0          |       | 0      | 0.0   | 0           | 0.0       |
| Graduate FTE         | 2,245  |       | 2,589  |           | 20         |       | 4,854  | 17.7  | 4,776       | 17.3      |
| Total FTE            | 12,723 |       | 14,665 |           | <i>7</i> 5 |       | 27,463 | 100.0 | 27,666      | 100.0     |