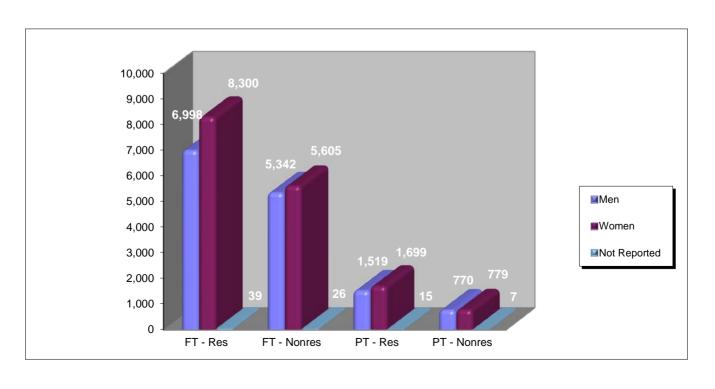

## Full-Time and Part-Time Enrollment by Residency Spring Semester

| Status/Residency/Sex   |              | Undergraduate | Graduate | Professional | Post-Graduate | Total  |
|------------------------|--------------|---------------|----------|--------------|---------------|--------|
| FULL-TIME              |              |               |          |              |               |        |
| Resident               | Male         | 5,403         | 479      | 565          | 551           | 6,998  |
|                        | Female       | 6,591         | 705      | 572          | 432           | 8,300  |
|                        | Not Reported | 35            | 2        | 2            | 0             | 39     |
|                        | Subtotal     | 12,029        | 1,186    | 1,139        | 983           | 15,337 |
| Nonresident            | Male         | 3,788         | 1,059    | 316          | 179           | 5,342  |
|                        | Female       | 4,096         | 1,101    | 327          | 81            | 5,605  |
|                        | Not Reported | 14            | 11       | 1            | 0             | 26     |
|                        | Subtotal     | 7,898         | 2,171    | 644          | 260           | 10,973 |
| Resident & Nonresident | Male         | 9,191         | 1,538    | 881          | 730           | 12,340 |
|                        | Female       | 10,687        | 1,806    | 899          | 513           | 13,905 |
|                        | Not Reported | 49            | 13       | 3            | 0             | 65     |
|                        | Subtotal     | 19,927        | 3,357    | 1,783        | 1,243         | 26,310 |
|                        |              |               |          |              |               |        |
| PART-TIME              |              |               |          |              |               |        |
| Resident               | Male         | 735           | 770      | 14           | 0             | 1,519  |
|                        | Female       | 870           | 819      | 10           | 0             | 1,699  |
|                        | Not Reported | 6             | 8        | 1            | 0             | 15     |
|                        | Subtotal     | 1,611         | 1,597    | 25           | 0             | 3,233  |
| Nonresident            | Male         | 405           | 355      | 10           | 0             | 770    |
|                        | Female       | 462           | 312      | 5            | 0             | 779    |
|                        | Not Reported | 3             | 4        | 0            | 0             | 7      |
|                        | Subtotal     | 870           | 671      | 15           | 0             | 1,556  |
| Resident & Nonresident | Male         | 1,140         | 1,125    | 24           | 0             | 2,289  |
|                        | Female       | 1,332         | 1,131    | 15           | 0             | 2,478  |
|                        | Not Reported | 9             | 12       | 1            | 0             | 22     |
|                        | Subtotal     | 2,481         | 2,268    | 40           | 0             | 4,789  |
|                        |              |               |          |              |               |        |
| Total Students         |              | 22,408        | 5,625    | 1,823        | 1,243         | 31,099 |